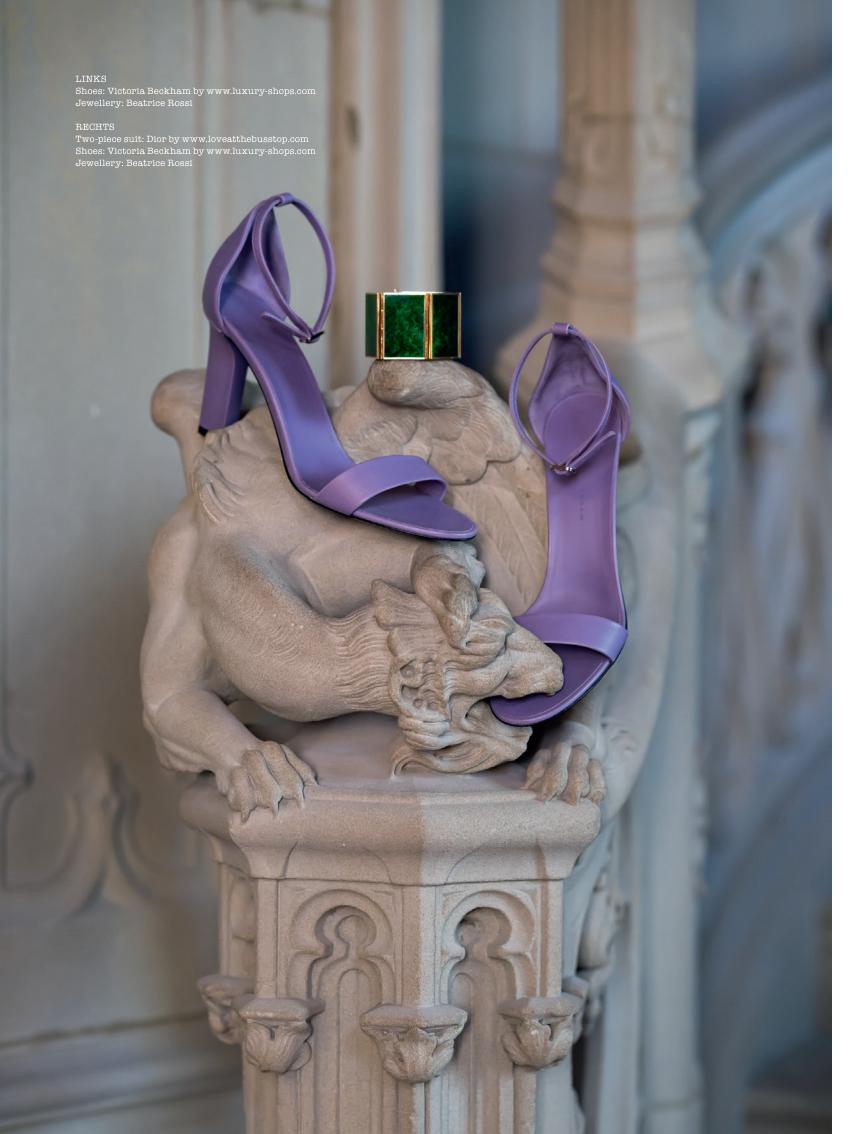

# WHEN COLOR METS CULTURE











LINKS
Jacket: Chanel
Blouse: Gucci
Trousers: Akris
Boots: Chanel by www.luxury-shops.com
Jewellery: Beatrice Rossi

#### RECHTS

Cape: Chanel by www.luxury-shops.com
Jewellery: Beatrice Rossi
Jumpsuit: Balmain by www.luxury-shops.com
Shoes: Prada by www.luxury-shops.com





#### PHOTOGRAPHY:

BRIGITTE AESCHBACH

### ART DIRECTION:

BRIGITTE AESCHBACH & BEATRICE SCHÖNHAUS

### **LOCATION:**

SCHLOSS SCHADAU

#### **MODEL:**

MANUELA FREY FROM OPTION MODEL AGENCY

#### STYLING:

WWW.LUXURYSHOPS.COM WWW.LOVEATTHEBUSSTOP.COM

# JEWELLERY: BEATRICE ROSSI

TOM FROM CHARLES AELLEN COMPANY

#### MAKE-UP:

ALEXANDRA AUGUSTIN

#### FLOWERS:

BLUMEN HEIDI HUBER

## RETOUCH: YANA MATSCO