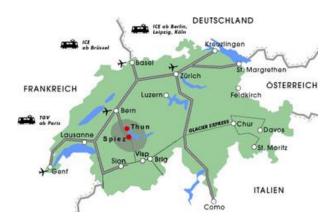

### Your arrival - easily accessible

Thun is located at the gate to the Bernese Oberland and is easily reached with the car or public transport. Surrounded by the lake, the river Aare and the Bernese Oberland Alps with its multitude of leisure and excursion possibilities, Thun offers the perfect backdrop for your celebration.

A taxi ride takes about 3 minutes and costs CHF 14.00.

The airports Bern-Belp, Basel-Mulhouse, Zürich and Geneva are easily accessible.