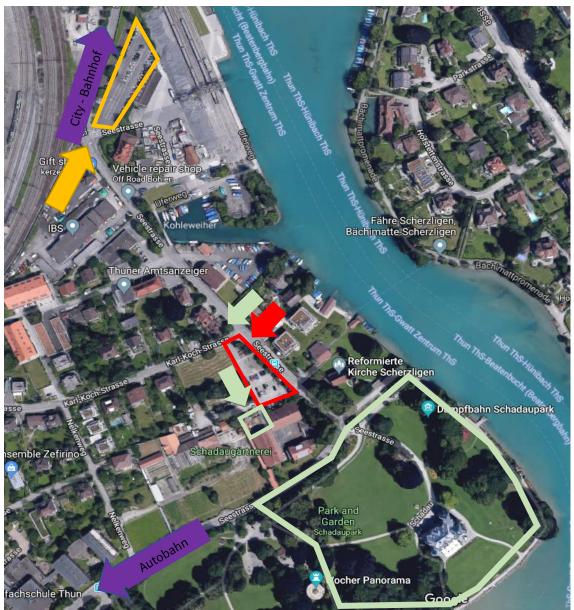

If you arrive by car on the highway, take the slip road "Thun Süd" and follow the parking system "Scherzligen – Schadau".

From Thun train station, Schloss Schadau is a 15-minutes' walk away. Following the river Aare, you will enjoy magnificent views, or you take bus number 1 for one station until the stop "Scherzligen Schadau".

#### Please keep in mind, that leaving your car directly at the castle is not possible.

You can drive inside the park to unload your luggage or guests with handicaps for maximum 15 minutes and we are happy to explain the parking facilities to you. A valet service is available on request.

The public parking is opposite the church, for hotel guests we have 5 parking spaces within 3 minutes walking distance on reservation for CHF 10.00 per night.

The Schadau Park is a recreation place. Please avoid unnecessary rides inside the park. For restaurant guests without handicap it is forbidden to drive inside the park.

# **Restaurant and banquet guests:**

Please park on the public parking "Scherzligen – Schadau"
Parking for maximum 12 hours on weekdays, on weekends for up to 24 hours
Price per hour, CHF 0.50 up to CHF 1.00, depends on time and weekday.

# **Hotel guests:**

 Parking unlimited: public parking "Kanderkies", Seestrasse 31, Thun Google-Maps-Link: <u>Link-Parking-Seestrasse-31-Thun</u>
minutes to walk

Coordinate: 46.749261, 7.633838

Price for 24 hours: CHF 4.00

On pre-reservation for **hotel guests**, we provide 5 parking slots for CHF 10.- per night. (3 walking minutes away, outside of the park).

To unload your luggage, you can drive directly in front of the castle for a maximum of 15 minutes.